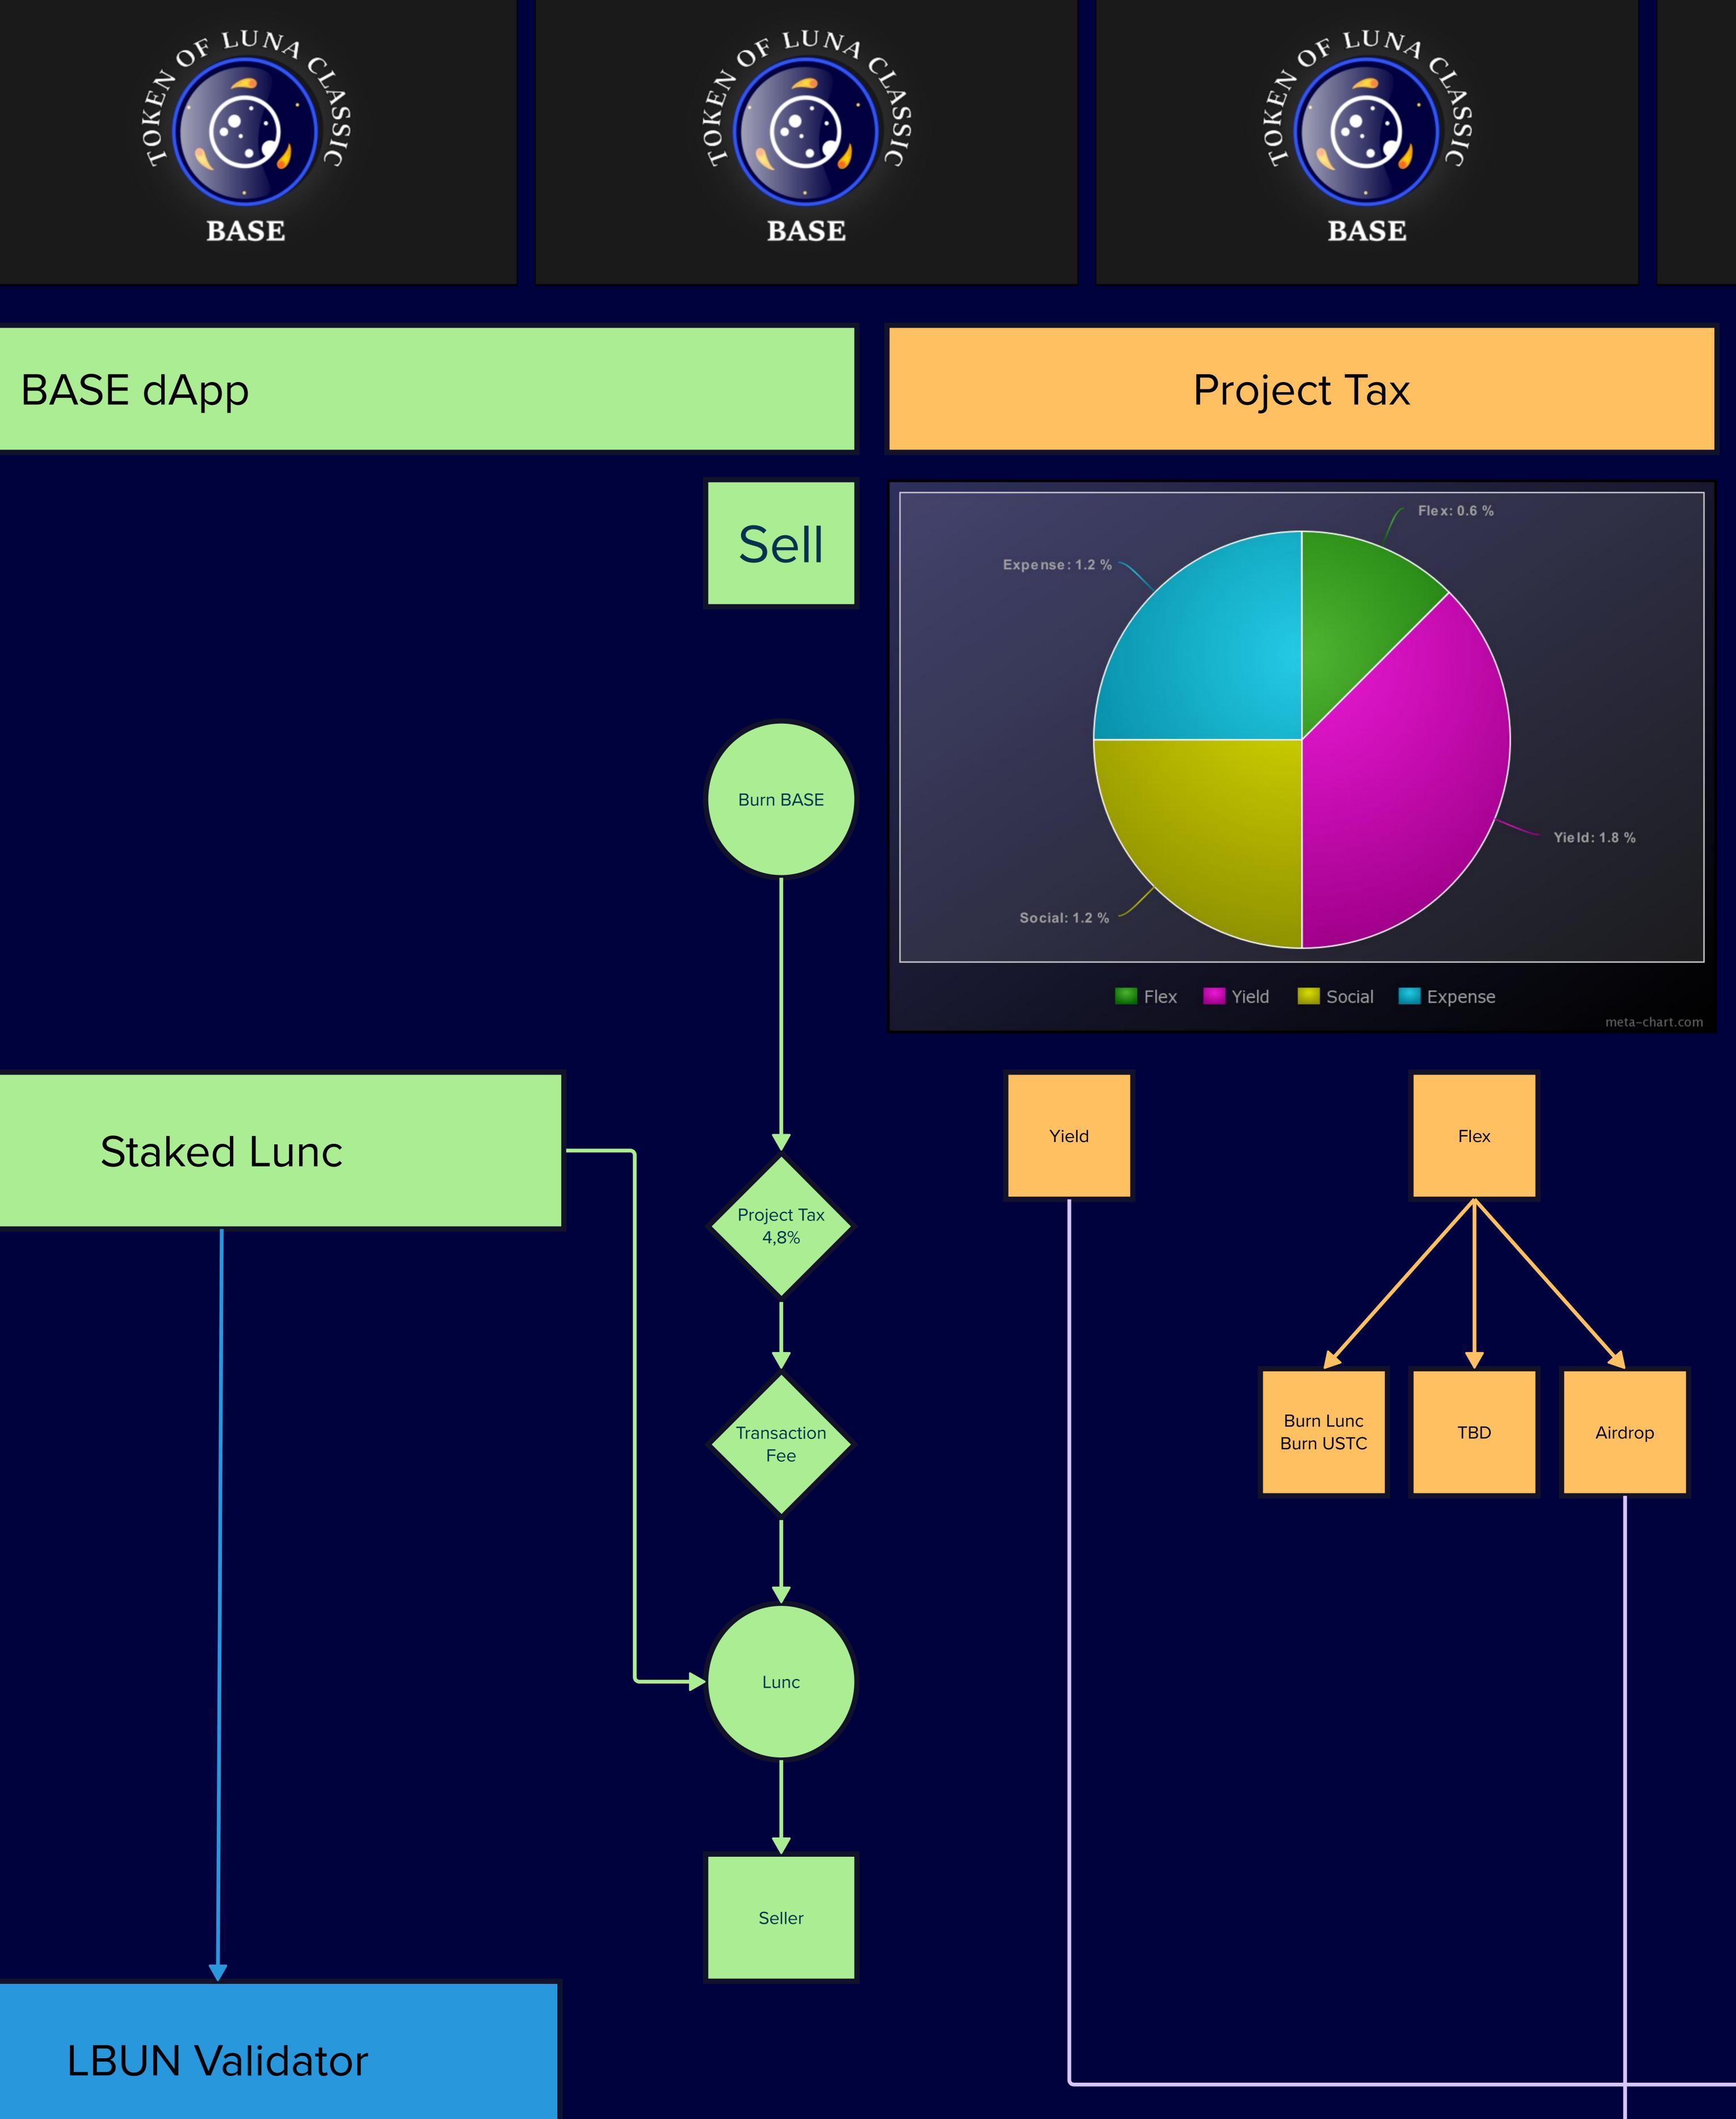

### **LBUN** Validator

- . . . . . . . . . . . . . .

- Lunc Chain tax 0,5%
- Project Tax \_\_\_\_\_ 4,8%
- Affiliate Link Transaction 5%
- Mint BASE
- - Buyer
  - - - Staking Rewards

| NFT Miners |  |
|------------|--|
|            |  |
|            |  |
|            |  |
|            |  |
|            |  |
|            |  |
|            |  |