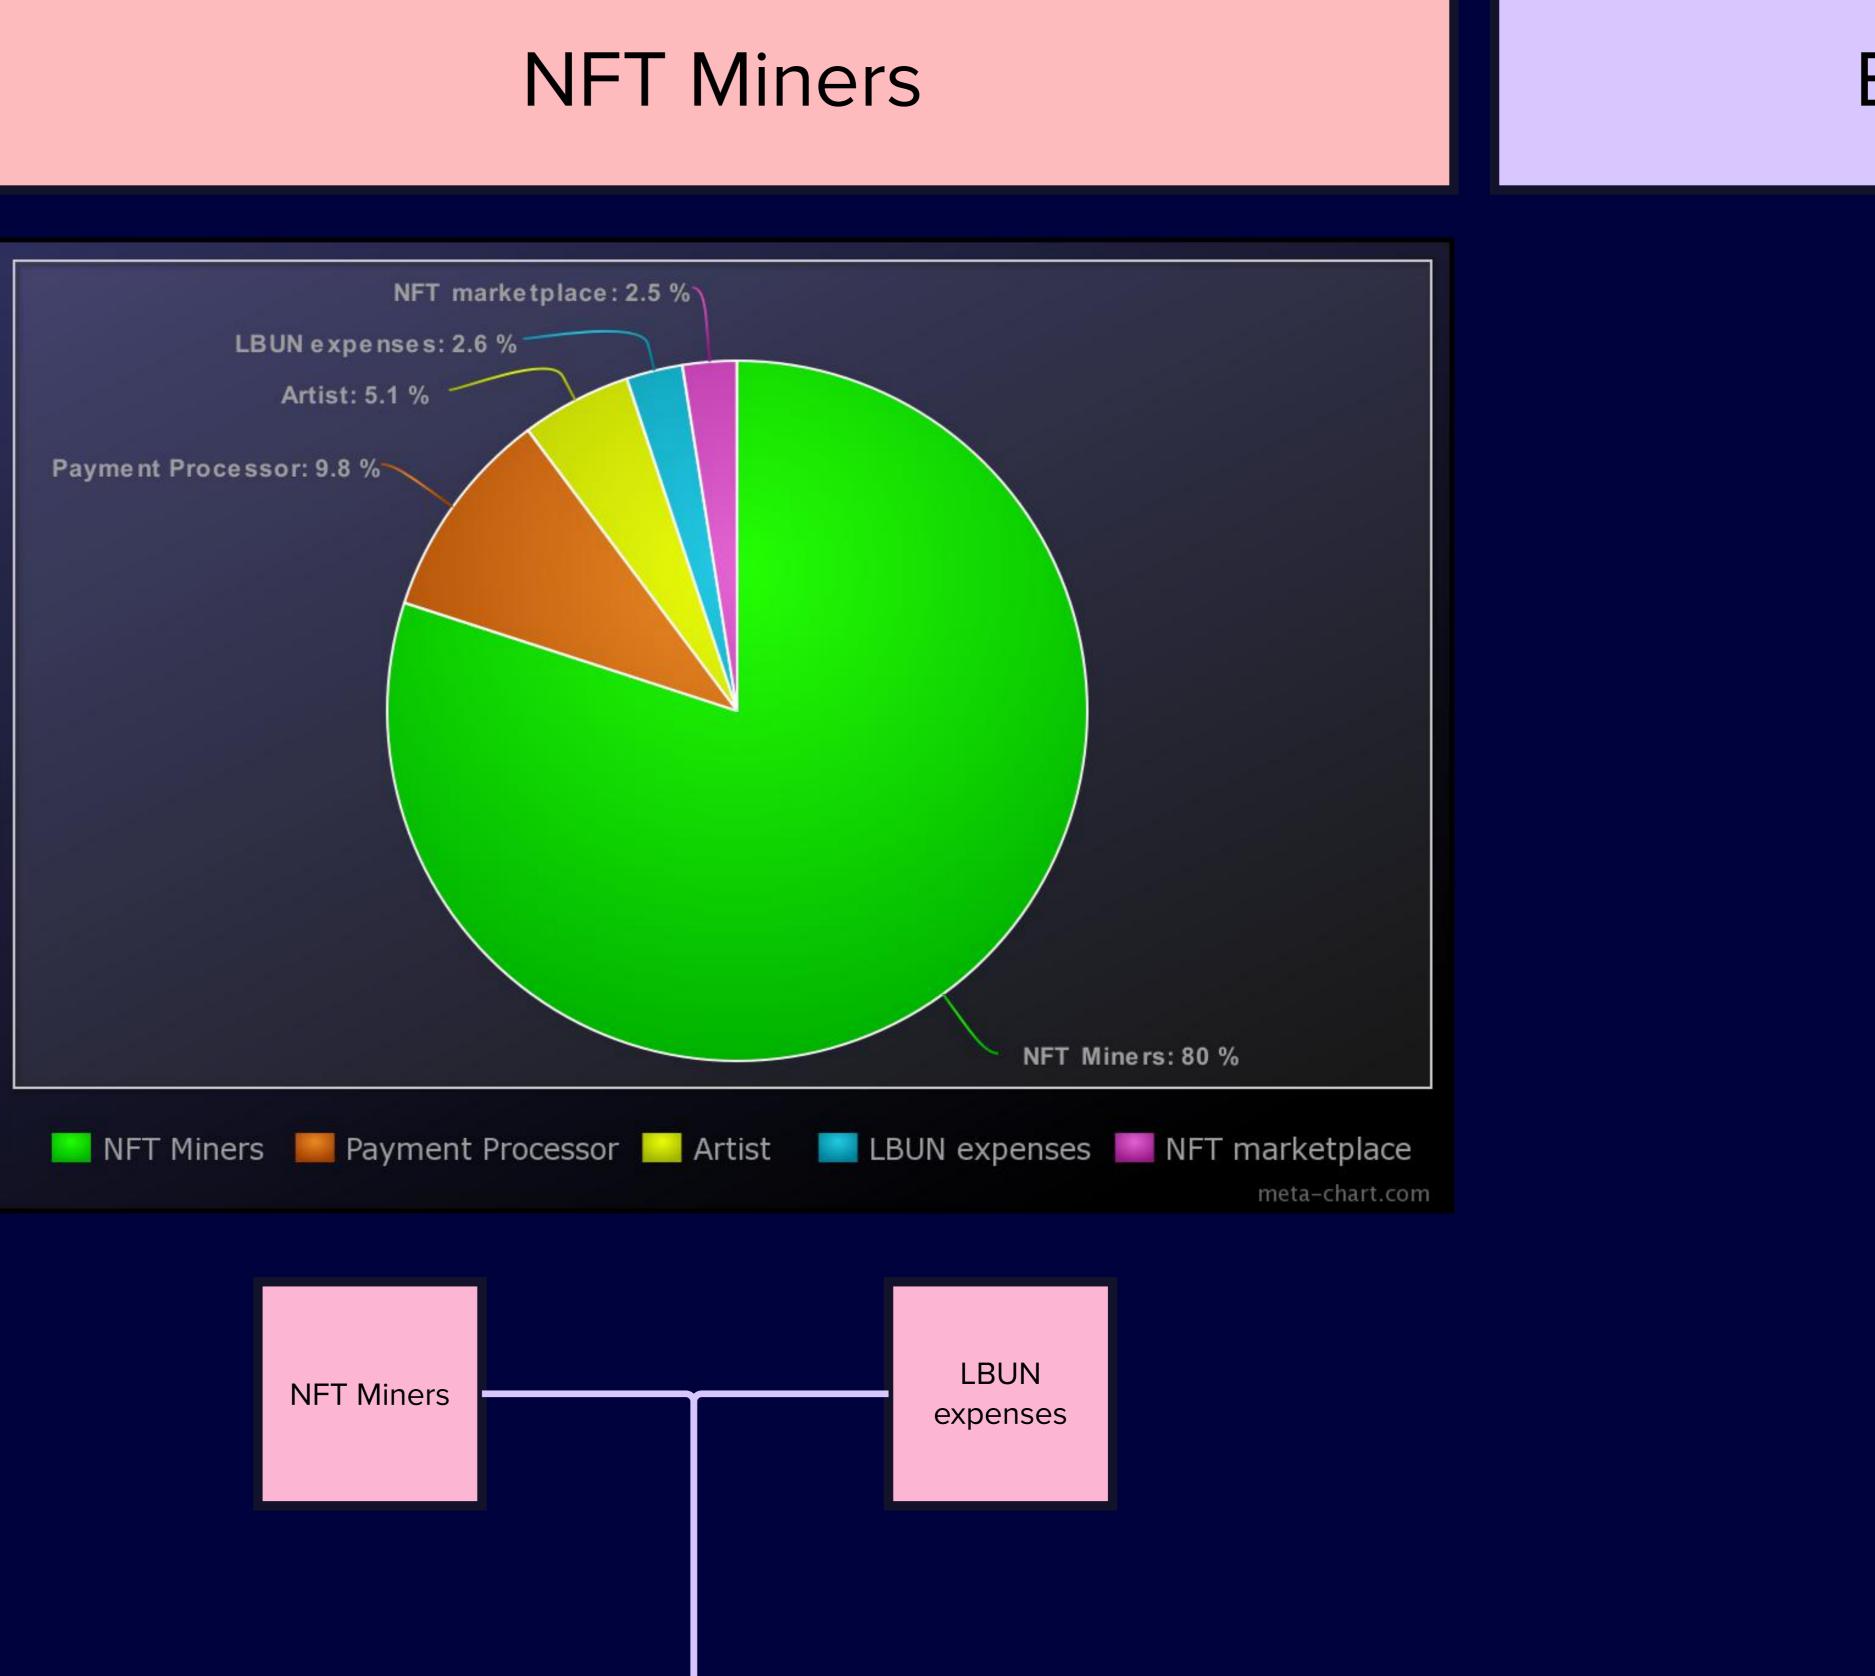

### **LBUN** Validator

- . . . . . . . . . . . . . .

- Lunc Chain tax 0,5%
- Project Tax \_\_\_\_\_ 4,8%
- Affiliate Link Transaction 5%
- Mint BASE
- - Buyer
  - - - Staking Rewards

| NFT Miners |  |
|------------|--|
|            |  |
|            |  |
|            |  |
|            |  |
|            |  |
|            |  |
|            |  |