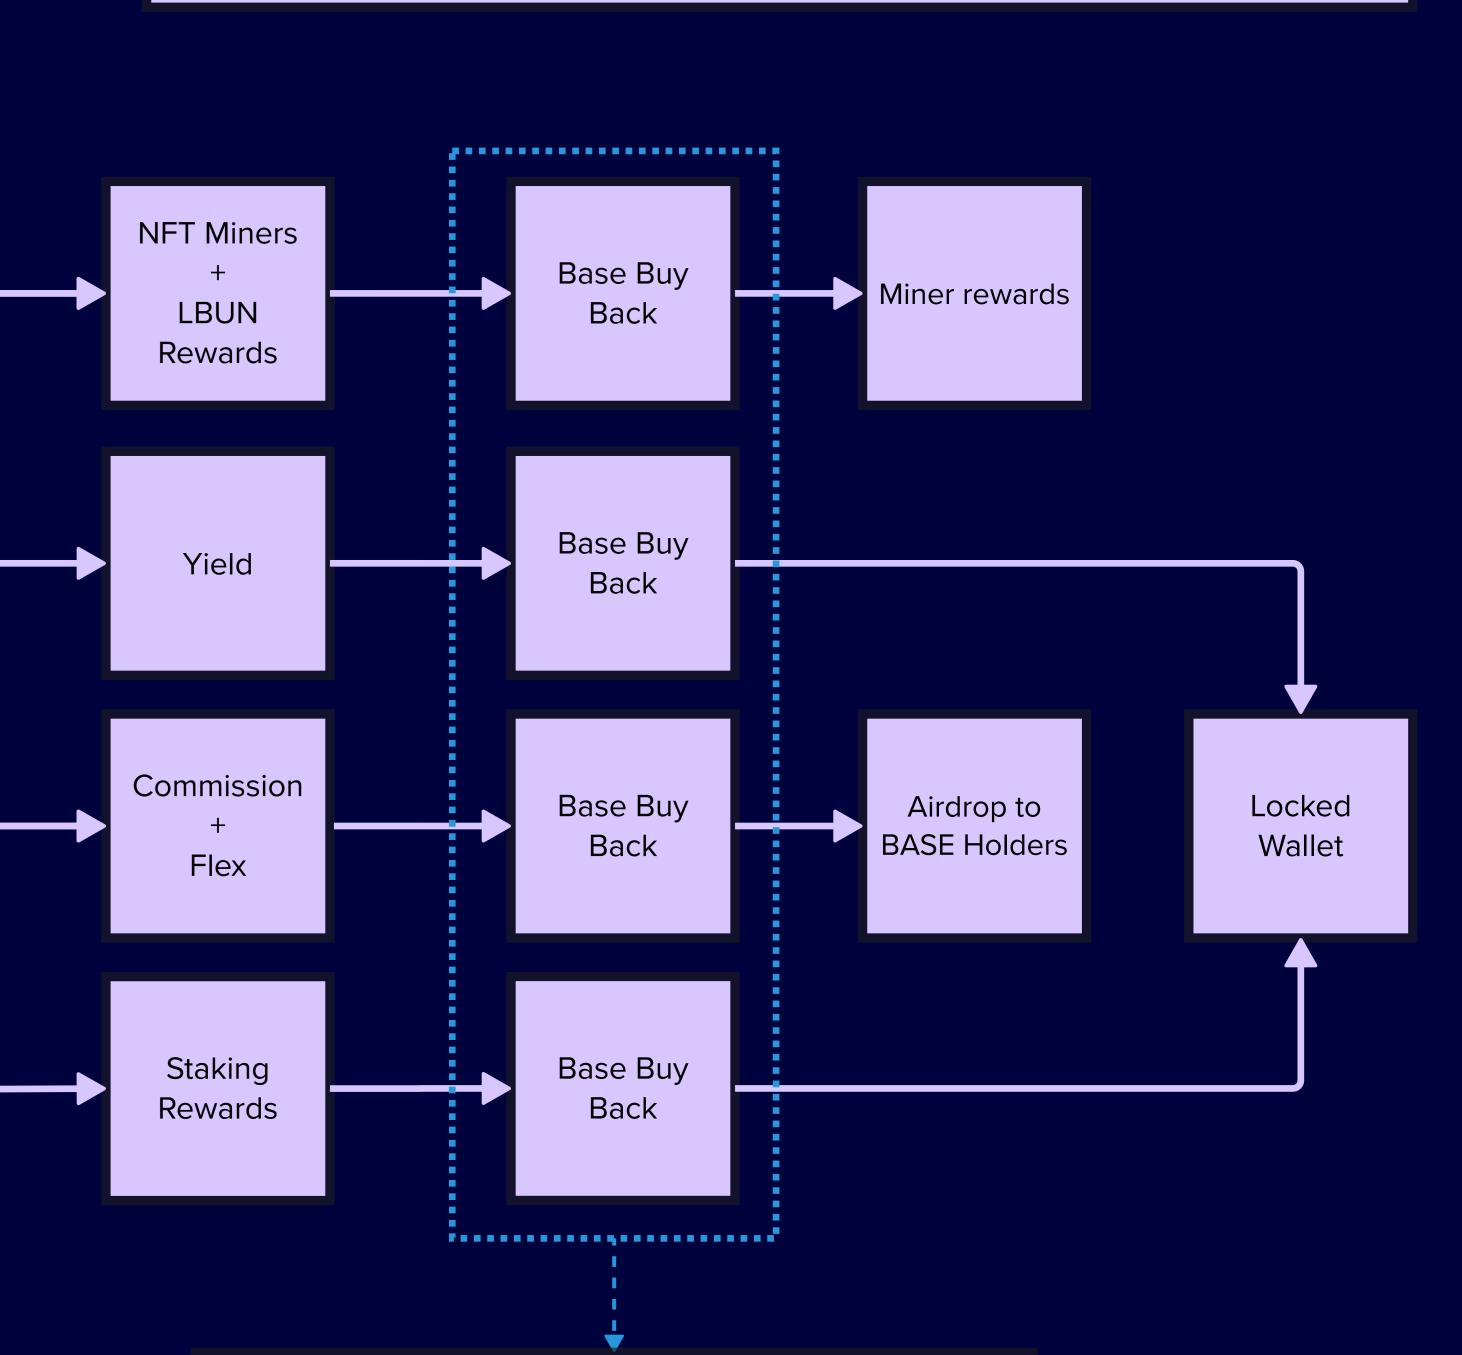

DISCLAIMER: -The author of this document is NOT a financial adviser. Nothing contained in this document is intended to be taken as

financial advice! -This is not an official project overview, but an attempt to visualize the LBUN processes. Always consult the Whitepaper -Processes can be simplified for visual understanding -The overview can be subject to change

and/or typographical errors



Buy

### **LBUN** Validator

- . . . . . . . . . . . . . .

- Lunc Chain tax 0,5%
- Project Tax \_\_\_\_\_ 4,8%
- Affiliate Link Transaction 5%
- Mint BASE
- - Buyer
  - - - Staking Rewards









| NFT Miners |  |
|------------|--|
|            |  |
|            |  |
|            |  |
|            |  |
|            |  |
|            |  |
|            |  |





## BASE Buy-Back



# BASE Buy-Back